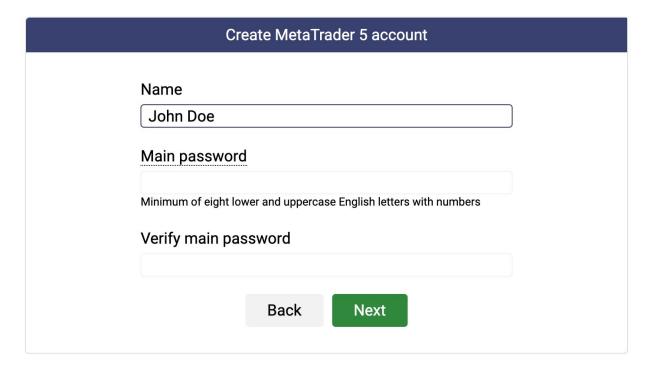

### Step 3

Set a desired password for your MT5 Real Synthetic account, and click 'Next'.