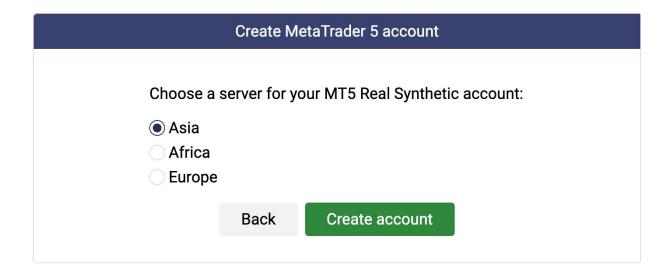

#### Step 4

Proceed to choose a trade server for your MT5 Real Synthetic account that is closest to your location. Click on 'Create account'.