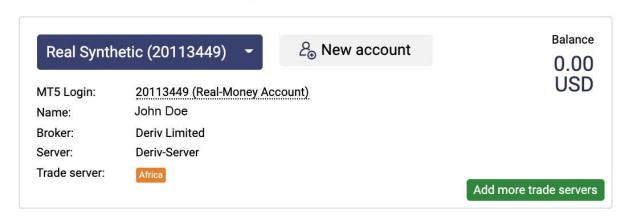

#### Step 2

Under the trade tab, go to MetaTrader 5 and down to your dashboard. On the bottom right hand side, click the green button that says 'add more trade servers'.

#### Step 5

Congratulations. You have now successfully created a new MT5 Real Synthetic account on a server that will perform faster and better for you. Return to the dashboard and see your accounts listed here:

## MetaTrader 5 dashboard

Now you can begin trading and transferring your funds to your MT5 synthetic account.

Below we have listed any other questions you may have.