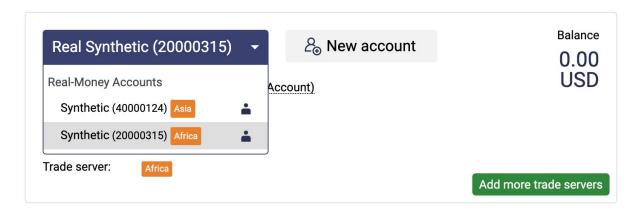

#### Step 2

Under the trade tab, go to MetaTrader 5 and down to your dashboard. On the bottom right hand side, click the green button that says 'add more trade servers'.

# MetaTrader 5 dashboard

Server maintenance starting 03:00 GMT every Sunday. This process may take up to 2 hours to complete. Service may be disrupted during this time.